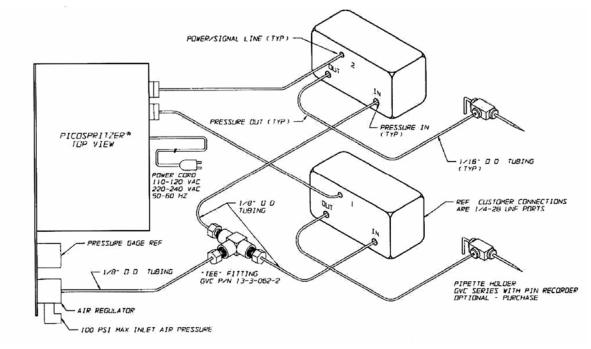

## PICOSPRTIZER® III

Pneumatic assembly

Note: Single channel models have only one valve box and the "tee" fitting is omitted.